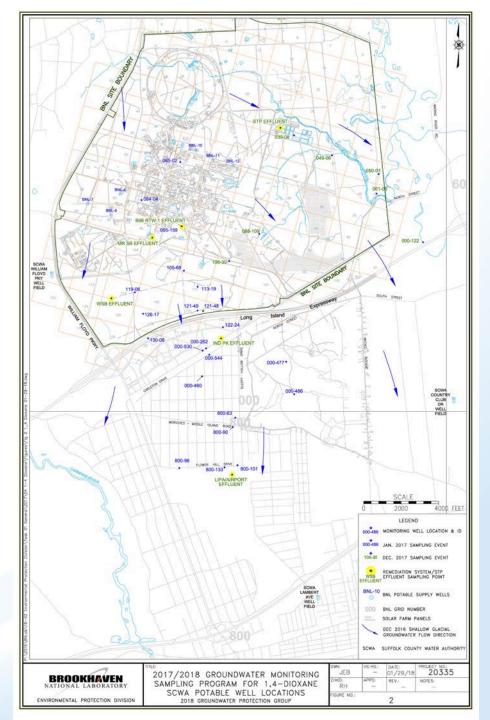

# **1,4-Dioxane Sampling Update**

- Drinking Water Supply Well Testing:
  - BNL's drinking water supply wells were tested by SCDHS from 2015 through 2017 and no 1,4-dioxane was detected
  - SCWA testing of drinking water supply wells in the vicinity of the Lab also did not detect 1,4-dioxane
- The new monitoring results were reviewed with the regulators on February 1<sup>st</sup>
  - Results will be included in the 2017 Groundwater Status Report
- BNL will continue to monitor regulatory status on this emerging contaminant of concern, and keep the CAC informed