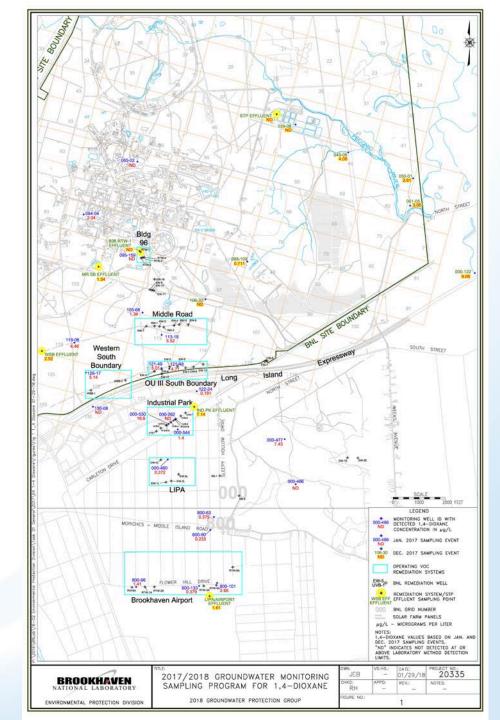

# **1,4-Dioxane Sampling Update**

- 1,4-Dioxane is a volatile organic compound that has been widely used as a stabilizer for 1,1,1-trichloroethane (TCA)
- No federal maximum contaminant level (MCL) or specific New York State standard has been established for 1,4-dioxane in drinking water. Currently considered an unspecified organic contaminant for which the standard is 50 µg/L
- In 2016, NYSDEC/NYSDOH formally suggested that BNL analyze for 1,4-dioxane within site plume core wells that have or had TCA
- Briefed CAC in March 2017 on groundwater samples collected in January 2017
  - Detected 1,4-dioxane in 17 of 22 on and off-site monitoring wells sampled
  - Concentrations ranged from 0.18 μg/L to 18.6 μg/L
  - Samples were analyzed via EPA Method 522 (low detection limit)
  - Data was included in the 2016 Groundwater Status Report

### 1,4-Dioxane Sampling Update

- In response to a September 2017 request by the Suffolk County Department of Health Services (SCDHS), BNL obtained additional baseline data on the distribution of 1,4-dioxane by sampling seven additional groundwater monitoring wells and the effluent from 5 currently operating groundwater treatment systems, and the Sewage Treatment Plant
- Samples were collected in early December 2017 from 13 locations

### 1,4-Dioxane Sampling Results

- Was not detected in Sewage Treatment Plant effluent sample
- Five of seven monitoring wells had detections up to 9.08 µg/L
- Four of five groundwater treatment system effluent samples had detections up to 7.14 µg/L
- All concentrations were below the current NYS standard for non-specific organic contaminants of 50 µg/L