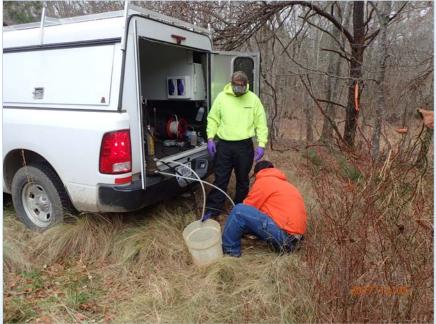

### 1,4-Dioxane Sampling Update

- In response to a September 2017 request by the Suffolk County Department of Health Services (SCDHS), BNL obtained additional baseline data on the distribution of 1,4-dioxane by sampling seven additional groundwater monitoring wells and the effluent from 5 currently operating groundwater treatment systems, and the Sewage Treatment Plant
- Samples were collected in early December 2017 from 13 locations

### 1,4-Dioxane Sampling Results

- Was not detected in Sewage Treatment Plant effluent sample
- Five of seven monitoring wells had detections up to 9.08 µg/L
- Four of five groundwater treatment system effluent samples had detections up to 7.14 µg/L
- All concentrations were below the current NYS standard for non-specific organic contaminants of 50 µg/L