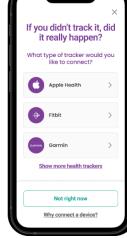

#### **Connect a Health Tracker**

- Click on the 3 circles at the top of the screen
- Connect a health tracker
- Select which tracker you would like to connect. You will be asked to sign into your account with your credentials with that platform.
- Please note: Apple Health (watch) is only available to connect through the MyActive Health App. It can not be connected on the Aetna.com website.

| 9:41 <sup>44</sup><br>© 100 1 🌛 | ÷ =<br>⊂0 -0 | 9:41 |
|---------------------------------|--------------|------|
| My I                            | ×<br>Day     | lf   |
| (o) Connect a tracker           | health       | W    |
| Steps<br>No data                | >            |      |
| Exercise<br>No data             | minutes >    |      |
| Distance<br>No data             | • >          |      |
| Stairs<br>No data               | >            |      |
| Show more                       | e trackers   |      |