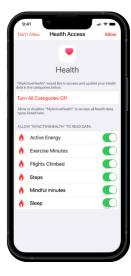

#### **Connect a Health Tracker**

- Click on the 3 circles at the top of the screen
- Connect a health tracker
- Select which tracker you would like to connect. You will be asked to sign into your account with your credentials with that platform.
- Please note: Apple Health (watch) is only available to connect through the MyActive Health App. It can not be connected on the Aetna.com website.