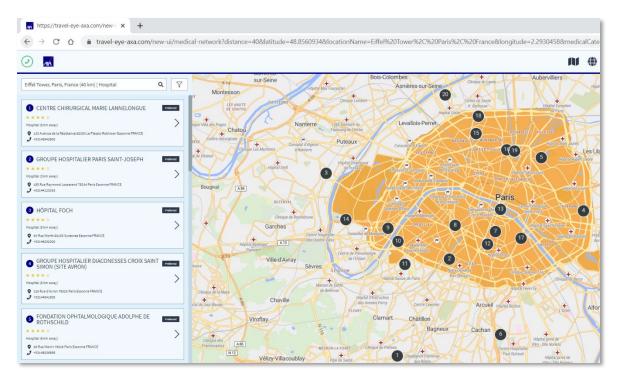

A variety of tools have also been integrated within the portal to support travelers in an emergency. These include:

- The Travel EYE app for IOS and Android (<u>App Store</u> or <u>Google Play</u>) offers the same functionalities as the desktop platform.
- The ability to send security information and tailored digests in an email to keep you informed about latest security developments.
- Dynamic medical provider search tool to find hospitals and doctors in a given location or landmark
- Availability of the site in several languages

\*Please note: Our portal provider is changing June 1, 2020. Click below to learn more and register for your new account.

Click Here

This tool allows users to search for a medical provider (i.e. doctors, hospitals, clinics, etc.) internationally. This network of over 40,000 medical providers is maintained by AXA. Users can look up coordinates for a provider of choice as well as their address and phone numbers.

#### HOW IS TRAVEL EYE MANAGED?

Travel EYE is managed by a dedicated team of analysts who permanently enrich and update the Portal using the most reliable sources. There is an international team of network specialists and in-house doctors who assess and validate a worldwide network of over 40,000 medical providers. There are also alerts 24 hours a day, 365 days a year powered by our security consultant, one of the leaders in the security market for intelligence and risk analysis.