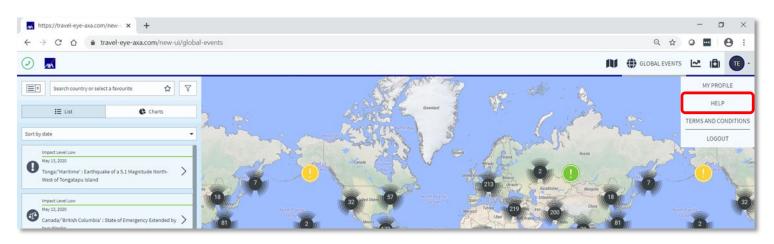

#### IS THERE A USER GUIDE AVAILABLE?

Yes! A user guide can be found on the site. Go to your Profile and click on "HELP" to access the detailed guide.