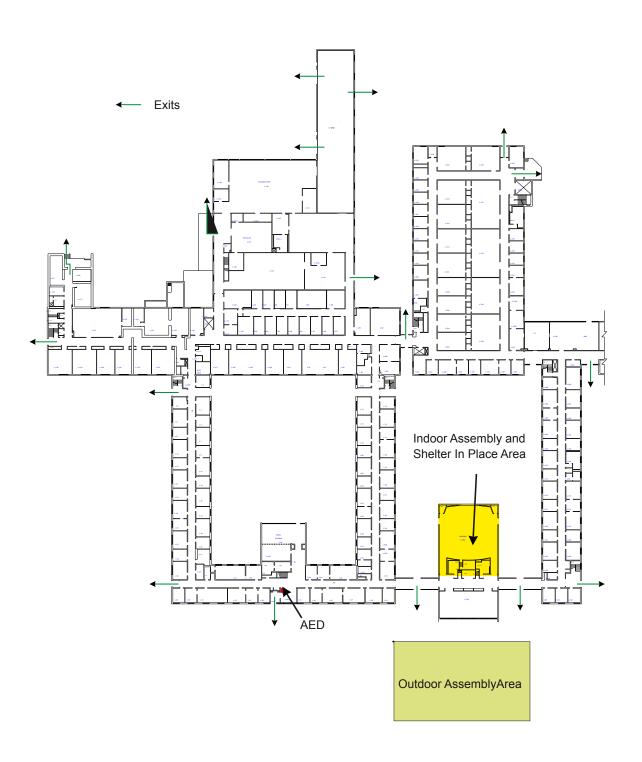

|                                          | BUILDING INDOOR ASSEMBLY or SHELTER IN PLACE AREAS                                   |  |
|------------------------------------------|--------------------------------------------------------------------------------------|--|
| LOCATION:                                | Building 510 Auditorium (Large Seminar Room),<br>Conference Room Building 510 3-209B |  |
| BUILDING OUTDOOR ASSEMBLY AREA           |                                                                                      |  |
| LOCATION:                                | Front Lawn, West of Building 510                                                     |  |
| ALTERNATE BUILDING OUTDOOR ASSEMBLY AREA |                                                                                      |  |
| LOCATION:                                | Lawn West of 510, between Buildings 510 and 555,                                     |  |
| Closest AED's                            |                                                                                      |  |
| LOCATION:                                | Lobby at the main entrance of building 510                                           |  |

## **Building Diagram(s)** 510 First Floor